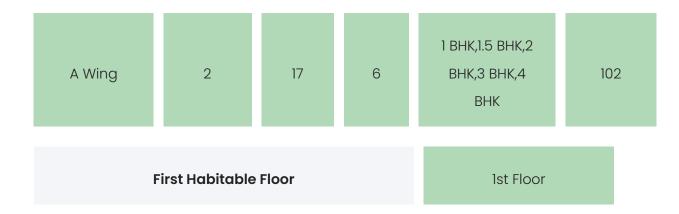

### PROJECT & AMENITIES

| Time Line                   | Size | Typography                  |
|-----------------------------|------|-----------------------------|
| Completed on 31st December, | 1.17 | 1 ВНК,1.5 ВНК,2 ВНК,3 ВНК,4 |
| 2023                        | Acre | ВНК                         |