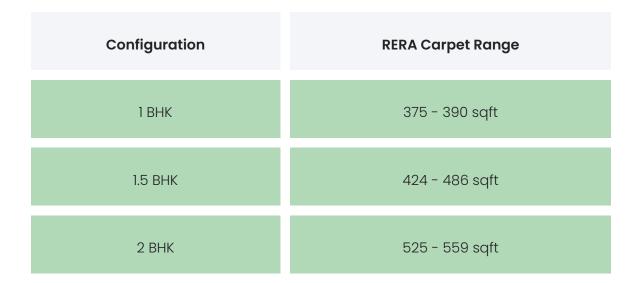

### FLAT INTERIORS

| 3 ВНК                        | 695 - 808 sqft                                                            |  |  |
|------------------------------|---------------------------------------------------------------------------|--|--|
| 4 BHK                        | 820 - 931 sqft                                                            |  |  |
| Floor To Ceiling Height      | Between 9 and 10 feet                                                     |  |  |
| Views Available              | Water Body / City Skyline                                                 |  |  |
| Flooring                     | Marble Flooring,Vitrified Tiles                                           |  |  |
| Joinery, Fittings & Fixtures | Sanitary Fittings,Kitchen Platform,Light<br>Fittings,Stainless Steel Sink |  |  |
| Finishing                    | NA                                                                        |  |  |
| HVAC Service                 | NA                                                                        |  |  |
| Technology                   | WIFI enabled                                                              |  |  |
| White Goods                  | Modular Kitchen                                                           |  |  |