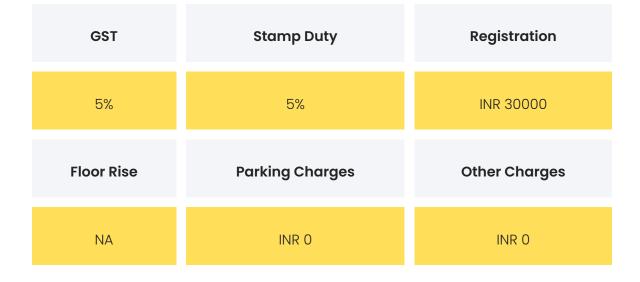

### COMMERCIALS

| Configuration | Rate Per<br>Sqft | Agreement<br>Value | Box Price                   |
|---------------|------------------|--------------------|-----------------------------|
| 1.5 BHK       | INR 34710        | INR 14717040       | INR 17266089 to<br>18778628 |
| 1 ВНК         | INR 34500        | INR 12937500       | INR 15255186 to<br>15869506 |
| 2 BHK         | INR 34945        | INR 18346125       | INR 21367001 to<br>22751227 |
| 3 ВНК         | INR 35212        | INR 24472340       | INR 28289613 to<br>32890839 |
| 4 ВНК         | INR 35337        | INR 28976340       | INR 33379133 to<br>37899793 |

**Disclaimer:** Prices mentioned are approximate value and subject to change.

| Festive Offers            | The builder is not offering any festive offers at the moment.                                                                              |
|---------------------------|--------------------------------------------------------------------------------------------------------------------------------------------|
| Payment Plan              | NA                                                                                                                                         |
| Bank<br>Approved<br>Loans | Axis Bank,Bank of India,DHFL Bank,HDFC Bank,ICICI Bank,IDBI<br>Bank,Kotak Bank,LIC Housing Finance Ltd,PNB Housing<br>Finance Ltd,SBI Bank |